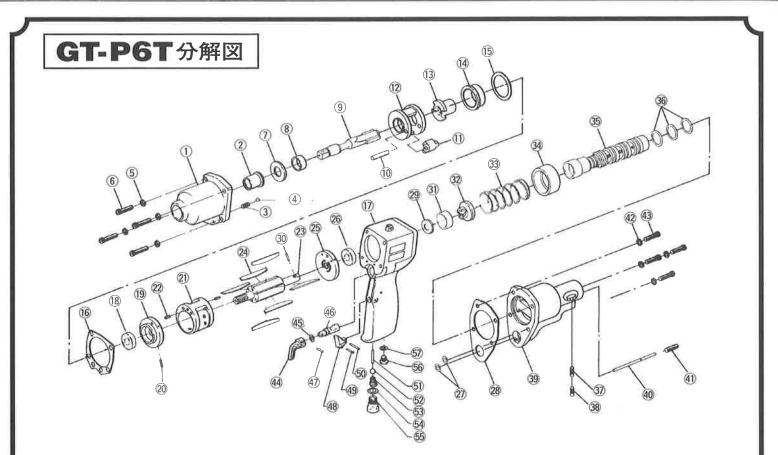

## GT-P6T部品表

| 部 品 | 部品名称           | 1台分<br>個 数 | サイ                     | ズ 部 品 番 号 | 部品名称          | 1台分<br>個 数 | サイフ      |
|-----|----------------|------------|------------------------|-----------|---------------|------------|----------|
| 1   | ハンマーケースCP      | 1          |                        | 30        | カムクラッチピン      | 1          |          |
| 2   | ハンマーケース圧入ブッシュ  | 1          | (部品番号1に                | 内蔵) 31    | クラッチスリーブ      | 1          |          |
| 3   | 左右切替レバー止スプリング  | 1          | \$3.8×7×0.5<br>(部品番号1に | 内藏) 32    | カムクラッチCP      | 1          |          |
| (4) | 左右切替レバー止ボール    | 1          | ※4mm<br>(部品番号1に        | 内藏) 33    | コントロールスプリング   | 1          |          |
| 5   | スプリングワッシャー     | 4          | жM5                    | 34        | コントロールスプリング受  | 1          |          |
| 6   | 六角穴付ボルト        | 4          | ₩M5×18                 | 35        | ストップバルプCP     | 1          |          |
| 7   | スラストワッシャー      | 1          |                        | 36        | ストップバルブ〇リング   | 3          | *P14     |
| 8   | アンビルブッシュ       | 1          |                        | 37        | ストップバルブ固定ネジ   | 1          | ₩M6×5    |
| 9   | トーションバーアンビル    | 1          |                        | 38        | ストップバルブ固定ネジ   | 1          | ₩M6×6    |
| 10  | ハンマーピン         | 1          |                        | 39        | コントロールケース     | 1          |          |
| 11  | ハンマー           | 1          |                        | 40        | コントロールバー      | 1          |          |
| 12  | ハンマーフレーム       | 1          |                        | 41        | トルク調整ネジ       | 1          | ₩M6×10   |
| 13  | ドライバー          | 1          |                        | 42        | スプリングワッシャー    | 4          | жM5      |
| 14  | スペーサー          | 1          | 2                      | 43        | 六角穴付ボルト       | 4          | ₩M5×18   |
| 15  | 押えリング          | 1          |                        | 44        | 左右切替レバー       | 1          |          |
| 16  | モーターケースパッキン(前) | 1          |                        | 45        | 左右切替バルブ〇リング   | 1          | *P10     |
| 17  | モーターケースCP      | 1          |                        | 46        | 左右切替バルブ       | 1          |          |
| 18  | ベアリング          | 1          | *6900ZZ                | 47        | 左右切替レバー止ノックピン | 1          | *SP3×16  |
| 19  | エンドプレート(前)     | 1          |                        | 48        | 始動レバー         | 1          |          |
| 20  | エンドプレート固定ピン    | 1          | ₩SP2×8                 | 49        | 始動レバーピン       | 1          | *SP3×16  |
| 21  | シリンダー          | 1          |                        | 50        | 始動レバー固定ピン     | 1          | **SP3×22 |
| 22  | シリンダー固定ピン      | 1          | ₩SP2×8                 | 51        | スロットル         | 1          |          |
| 23  | ローター           | 1          |                        | 52        | 弁ボール          | 1          | * 3/8    |
| 24  | ローター羽根         | 1          |                        | 53        | スロットルスプリング    | 1          |          |
| 25  | エンドプレート(後)     | 1          |                        | 54        | インレットブッシュ〇リング | 1          | *P12     |
| 26  | ベアリング          | 1          | *6900ZZ                | 55        | インレットブッシュ     | 1          | PT1/4    |
| 27  | 0リング           | 1          | **N8                   | 56        | 注油口止ネジ0リング    | 1          | *P9      |
| 28  | モーターケースパッキン(後) | 1          |                        | 57        | 注油口止ネジ        | 1          | 特M10×10  |
| 29  | カムクラッチワッシャー    | 1          |                        |           |               |            |          |

;0773 27 1340

| No, | Part No, Description                             | Number<br>Required | Index<br>No. | Part No.    | P14      | Description                 | Number<br>Required |
|-----|--------------------------------------------------|--------------------|--------------|-------------|----------|-----------------------------|--------------------|
| * 1 | 820301 Wammer Housing Complete (Index Nos.1-4)   |                    | 36           | 820336 O-R1 | ng 🐼,    | Stop Valve                  | 3                  |
| 2   | 820302 Bushing Pressed in Index No.1             | 1                  | 37           | 820337 Scre | w Móx5,  | Stop Valve                  | 1                  |
| 3   | 820303 Spring 53.8x7x0.5, Reverse Lever Retainer |                    | 38           | 820338 Scre | ₩ M6x6,  | Stop Valve                  | 1                  |
| 4   | 820304 Ball 4, Reverse Lever Retainer            | 1                  | 39           | 820339 Torq | ue Cont  | col Housing                 | 1                  |
| 5   | 820305 Washer M5, Spring                         | 4                  | 40           |             |          |                             | 1                  |
| 6   | 820306 Hex Cap Bolt M5x18                        | 4                  | 41           | 820341 Scre | W M6x10  | ), Torque Adjustment        | 1                  |
| 2,7 | 820307 Washer, Thrust                            | 1                  | 42           |             |          |                             | 4                  |
| 8   | 820308 Bushing, Anvil                            | 1                  | 43           | 820343 Hex  | Cap Bol  | t M5x18                     | 4                  |
| 9   | 820309 Torsion Bar Anvil                         | 1                  |              | 820344 Leve |          |                             | 1                  |
| 10  | 820310 Pin, Hammer                               | 1                  | 45           |             |          | , Reverse Valve             | 1                  |
| -11 | 820311 Hammer                                    | 1                  | 46           |             |          |                             | 1                  |
| 12  | 820312 Frame, Hammer                             | 1                  |              |             |          | , Reverse Lever Retainer    | 1                  |
| 13  | 820313 Driver                                    | 1                  |              | 820348 Leve |          |                             | 1                  |
| 14  | ) 820314 5him                                    | 1                  | 49           |             |          | , Throttle Lever            | 1                  |
| 15  | 820315 Retainer Ring                             | 1                  | 50           | 820350 Pin  | SP3x22   | , Throttle Lever Retainer   | 1                  |
| 16  | 820316 Front Gasket, Motor Housing               | 1                  | 51           | 820351 Pin  | Thrott   | tle                         | 1                  |
| 17  | 820317 Motor Housing Complete                    | 1                  | 52           | 820352 Ball | L 3/8, N | /alve                       | 1                  |
| 18  |                                                  | 1                  | 53           | 820353 Spr: | ing, Thi | rottle Pin                  | 1                  |
|     |                                                  | 1                  | 54           | 820354 O-R; | ing Pl2  | , Air Inlet Bushing         | 1                  |
|     | 820320 Pin SP2x8, Endplate Retainer              | 1                  | 55           | 820355 Busi | ning PT  | 1/4, Air Inlet              | 1                  |
| 21  |                                                  | 1                  | 56           | 820356 O-R: | ing 29,  | Lubrication Inlet Screw     | 1                  |
| 22  | 820322 Pin SP2x8, Cylinder Retainer              | 2                  | 57           | 820357 Ser  | w MlOx   | 10, Lubrication Inlet       | 1                  |
| 23  |                                                  | 1                  |              |             |          |                             |                    |
| 24  | 820324 Blade, Rotor                              | 6                  | 1            |             |          |                             |                    |
| 25  |                                                  | 1                  | 1            |             |          |                             |                    |
|     | 820326 Bearing 6900ZZ, Ball                      | 1                  | 1            |             | 2        |                             |                    |
|     | 820327 O-Ring N8                                 | 2                  | 1            |             |          |                             |                    |
|     | 820328 Rear Gasket, Motor Housing                | 1                  |              |             |          |                             |                    |
| 29  |                                                  | 1                  | 11 Ē         | *INDICATES  | TO SHIP  | WITH OTHER COMPLETE PARTS O | NLY.               |
| 30  | 820330 Pin, Cam Clutch                           | 1                  |              |             |          |                             |                    |
| 31  |                                                  | 1                  | 1            |             |          |                             |                    |
| 32  |                                                  | 1                  |              |             |          |                             |                    |
|     | > 820333 Spring, Torque Control                  | 1                  | 1            |             |          | -                           |                    |
|     | 820334 Retainer, Torque Control Spring           | 1                  | 1            |             |          |                             |                    |
|     | 820335 Stop Valve Complete                       | 1                  |              |             |          |                             |                    |